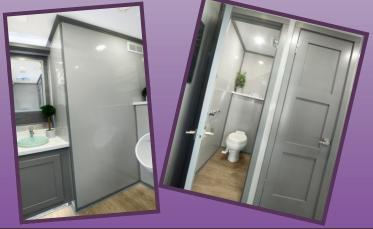

# **FEATURES**

- FLUSHING PORCELAIN TOILETS AND URINALS.
- WATER. (HOT WATER OPTIONAL)
- WANITIES AND MIRRORS.
- CLEAN MODERN FEEL WITH ACCENT LIGHTING
- SOAP AND PAPER TOWELS.
- AIR CONDITIONING AND HEAT.
- LOW LEVEL OUTDOOR LIGHTING.
- PICTURES AND FLOWERS.
- THE ROYAL RESTROOMS MINTS
- **ENTERTAINMENT SYSTEM**