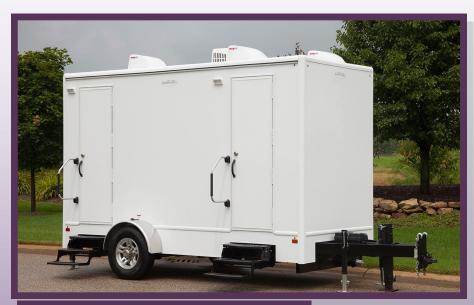

# Stall Modern Restroom Trailer

WEDDINGS • SPECIAL EVENTS • BUSINESS/RESIDENTIAL REMODELS • FILM/MUSIC PRODUCTION

The Royal Restrooms Four Stall Trailer is a popular choice for Special events. It has a wonderful bright clean interior with a clean sleek exterior. Whether you are looking to accommodate a wedding, special event or a corporate event, this trailer has the flexibility and class to meet a variety of needs. It can be used in combination with other trailers for larger guest counts.

### UNIT DIMENSIONS

LENGTH: 19' (INCLUDING TRAILER TONGUE)

WIDTH: 9.6' (STAIRS DOWN)

HEIGHT: 11'5" (FROM GROUND TO TOP OF A/

C UNIT)

DRY WEIGHT: APPROX. 5280 LBS