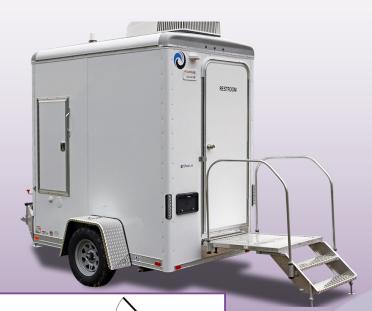

# Single Stall Restroom

Weddings • Special Events • Business/Residential Remodels • Film/Music Production

UNIT DIMENSIONS

LENGTH: 18' (INCLUDING TRAILER TONGUE)

WIDTH: 8' (STAIRS DOWN)

HEIGHT: 10' 6" (FROM GROUND TO TOP OF A/C

UNIT)

DRY WEIGHT: APPROX. 2,500 LBS

The Royal Restrooms Single Stall Trailer is a popular choices for weddings and private functions. It's compact size makes it easy to maneuver within tight spaces at most venues.

This trailer may be combined with additional Royal Restrooms for larger events such as festivals and fundraisers.

This trailer is also ideal for serving those in need during disaster relief efforts, or in any case where power and water sources are not readily available.