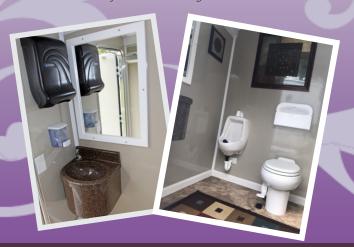

## **FEATURES**

- > Flushing Porcelain Toilets.
- SINKS WITH RUNNING WATER. (HOT WATER OPTIONAL)
- MIRROR
- SOAP AND PAPER TOWELS.
- AIR CONDITIONING OR HEAT.
- & Low Level Outdoor Lighting.
- & OCCUPANCY LIGHT INDICATORS.
- RUGS, PICTURES, AND FLOWERS.
- THE ROYAL RESTROOMS MINTS