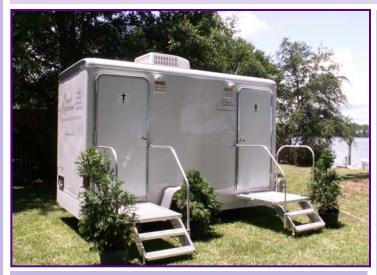

The Royal Restrooms Two-Stall Trailer is one of the most popular choices for weddings and private functions. It's compact size makes it easy to maneuver within tight spaces at most venues. This trailer may be combined with additional Royal Restrooms for larger events such as festivals and fundraisers. The Two-Stall trailer is also ideal for serving those in need during disaster relief efforts, or in any case where power and water sources are not readily available.

## **Two Stall Trailer**

Weddings • Special Events • Festivals Fundraisers • Business/Residential Remodels Film/Music Production

## **Unit Dimensions**

Length: 16' 6" (including trailer tongue) Width: 12' (stairs down) Height: 10' 6" (from ground to top of A/C unit) Dry Weight: Approx. 3,700 lbs

Licensed and Insured