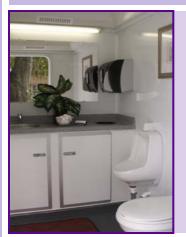

The Royal Restrooms Two-Stall trailer includes one male restroom furnished with a sink, toilet, and urinal and one female restroom furnished with a sink and toilet. Whether used for a special event or emergency situation, Royal Restrooms provide individuals with the comforts of home in clean, private, and spacious stalls featuring:

> Flushing Porcelain Toilets Sinks with Running Water (Hot water optional) Vanities and Mirrors Soap and Hand Towels Air Conditioning or Heat Low Level Outdoor Lighting Occupancy Light Indicators Rugs, Pictures, and Flowers The Famous Royal Restrooms Mints