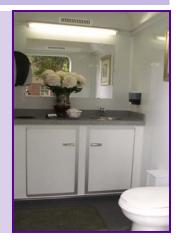

The Royal Restrooms Two-Stall trailer includes one male restroom furnished with a sink, toilet, and urinal and one female restroom furnished with a sink and toilet. Whether used for a special event or emergency situation, Royal Restrooms provide individuals with the comforts of home in clean, private, and spacious stalls featuring:

> Flushing Porcelain Toilets Sinks with Running Water (Hot water optional) Vanities and Mirrors Soap and Hand Towels Air Conditioning or Heat Low Level Outdoor Lighting Occupancy Light Indicators Rugs, Pictures, and Flowers The Famous Royal Restrooms Mints