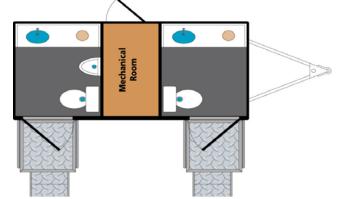

The Royal Restrooms Two-Stall trailer includes one male restroom furnished with a sink, toilet, and urinal and one female restroom furnished with a sink and toilet. Whether used for a special event or emergency situation, Royal Restrooms provide individuals with the comforts of home in clean, private, and spacious stalls featuring:

The unique design of Royal Restrooms gives them the mobility to go virtually anywhere. The Two-Stall Trailer is completely self-contained and is operable using a single 110 volt outlet (20 amps) or generator for the lights and heat or air conditioner. Water is supplied by a spigot and garden hose or a 125 gallon on-board fresh water holding tank. The unit houses a 350 gallon waste holding tank.